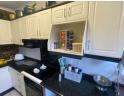

As you enter the apartment, you're greeted by a spacious dining/lounge area. The large windows fill the room with natural light, creating a warm and welcoming atmosphere. The kitchen has ample storage space, and a convenient layout for appliances.