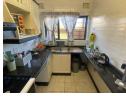

As you enter the apartment, you're greeted by a spacious dining/lounge area. The large windows fill the room with natural light, creating a warm and welcoming atmosphere. The kitchen has ample storage space, and a convenient layout for appliances.