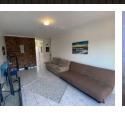

As you enter the apartment, you're greeted by a spacious dining/lounge area. The large windows fill the room with natural light, creating a warm and welcoming atmosphere. The kitchen has ample storage space, and a convenient layout for appliances.