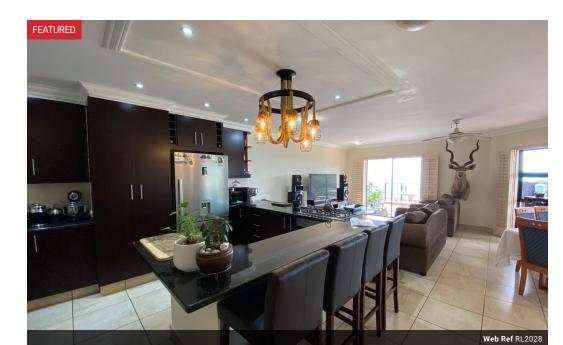

## Beautiful 3 bedroom apartment

Welcome to your dream coastal living! This modern 3-bedroom, 2-bathroom apartment is located in Winklespruit.

As you enter this beautiful apartment, you're immediately greeted by an open and airy space, with tiled floors throughout and large shutter windows that bathe the interior in natural light.

The kitchen has granite countertops with a gas hob and oven for gourmet cooking. Plenty of space for your large fridge, dishwasher, and washing machine. Open-plan lounge and dining area, ideal for entertaining or relaxing, flowing...