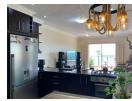

## Beautiful 3 bedroom apartment

Welcome to your dream coastal living! This modern 3-bedroom, 2-bathroom apartment is located in Winklespruit.

As you enter this beautiful apartment, you're immediately greeted by an open and airy space, with tiled floors throughout and large shutter windows that bathe the interior in natural light.

The kitchen has granite countertops with a gas hob and oven for gourmet cooking. Plenty of space for your large fridge, dishwasher, and washing machine. Open-plan lounge and dining area, ideal for entertaining or relaxing, flowing...