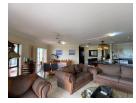

The kitchen has granite countertops with a gas hob and oven for gourmet cooking. Plenty of space for your large fridge, dishwasher, and washing machine. Open-plan lounge and dining area, ideal for entertaining or relaxing, flowing...