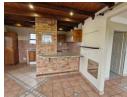

# ATHLONE PARK GRANNY FLAT

Large 1 bedroom upstairs unit / granny flat available.
The unit has a full bathroom, lounge and kitchen with ample cupboard space. Connection for a washing machine or dishwasher.