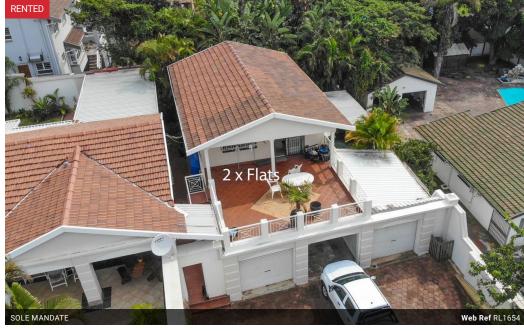

# 1 Bedroom Apartment Rented in Athlone Park

R6,500 pm

Lease Period 12 months **Annual Escalation** 

Availability Immediately

# ATHLONE PARK GRANNY FLAT

Large 1 bedroom upstairs unit / granny flat available.
The unit has a full bathroom, lounge and kitchen with ample cupboard space. Connection for a washing machine or dishwasher.

Big patio, lock up garage which is secure behind an automated gate.

Private access to unit with prepaid electricity and water included in the rent.

All applications are subject to credit and reference checks which is standard when renting plus 1 months damaged deposit.