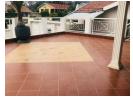

# ATHLONE PARK GRANNY FLAT

Large 1 bedroom upstairs unit / granny flat available.
The unit has a full bathroom, lounge and kitchen with ample cupboard space. Connection for a washing machine or dishwasher.

Big patio, lock up garage which is secure behind an automated gate.

Private access to unit with prepaid electricity and water included in the rent.

All applications are subject to credit and reference checks which is standard when renting plus 1 months damaged deposit.